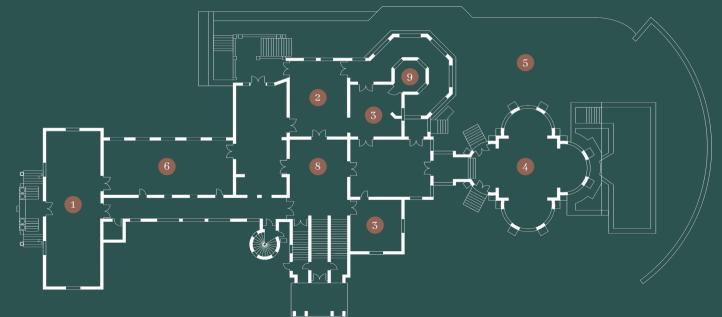

# Capacity chart

|    |                 | Square meter | Min. ceiling<br>height | Max. ceiling<br>height | Total capacity | Banquet | Reception | Cabaret | Boardroom | U-shape | Classroom | Theatre |
|----|-----------------|--------------|------------------------|------------------------|----------------|---------|-----------|---------|-----------|---------|-----------|---------|
| 1  | Ballroom        | 119 m²       | 3,6 m                  | 5,2 m                  | 80             | 60      | 80        | 48      | 30        | 28      | 50        | 80      |
| 2  | Grand Salon     | 60 m²        | 3,8 m                  | 5,2 m                  | 20             |         |           |         |           |         |           |         |
| 3  | Petit Salons, 2 | 35+35 m²     | 3,6 m                  | 5,2 m                  | 15+15          |         |           |         |           |         |           |         |
| 4  | Palm House      | 118 m²       | 7,9 m                  | 12 m                   | 40             |         |           |         |           |         |           |         |
| 5  | Terrace         | 469 m²       |                        |                        | 120            | 80      | 120       |         |           |         |           |         |
| 6  | Restaurant      | 98 m²        | 3.7 m                  | 5,3 m                  | 48             |         |           |         |           |         |           |         |
| 7  | Bar             | 64 m²        | 3,6 m                  | 5.2 m                  | 20             |         |           |         |           |         |           |         |
| 8  | Reception       | 60 m²        | 3,6 m                  | 5,2 m                  |                |         |           |         |           |         |           |         |
| 9  | Cigar Room      | 6 m²         | 3,6 m                  | 5,2 m                  | 4              |         |           |         |           |         |           |         |
| 10 | Castle Garden   | 10 ha        |                        |                        | 250            |         |           |         |           |         |           |         |

### Indoor venues