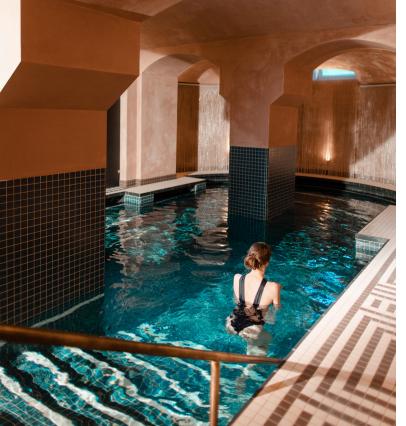

### SPA

The SPA island is available for our guests. They can enjoy the benefits of the Finnish sauna, the steam cabin and the salt room on almost 400 square meters. Achieving perfect relaxation is also supported by our hot water outdoor and indoor pool and relaxation area.

> Opening Hours: 09:00-20:00