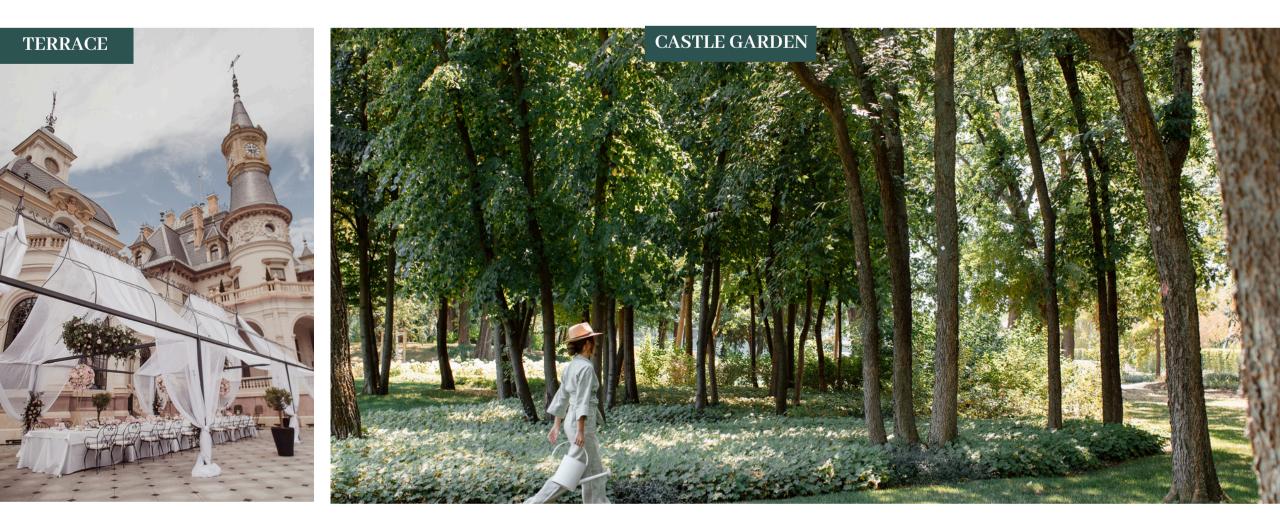

|
| 7  | Bar             | 64 m²        | 3,6 m                  | 5.2 m                  | 20             |         |           |         |           |         |           |         |
| 8  | Reception       | 60 m²        | 3,6 m                  | 5,2 m                  |                |         |           |         |           |         |           |         |
| 9  | Cigar Room      | 6 m²         | 3,6 m                  | 5,2 m                  | 4              |         |           |         |           |         |           |         |
| 10 | Castle Garden   | 10 ha        |                        |                        | 250            |         |           |         |           |         |           |         |

### Indoor venues



### Indoor venues



### Outdoor venues



### F1 Offer For stays of at least 2 nights (regardless of the number of rooms)

The price includes the following in addition to accommodation: Use of the spa Breakfast Light lunch Optional dinner upon request Unlimited consumption of non-alcoholic beverages Transfer service to the Hungaroring



## Suites

#### Junior Suite (5)

Due to their spacious size, 45–50 m<sup>2</sup>, special and unique spaces have been created. Thanks to the unique layout of the bedroom and the living room, which is furnished in the same space, there is a considerable space for the guests, which is accompanied by a magical view of the forest surrounding the Castle and the flower

garden.

#### **Executive Suite (1)**

At 55 m<sup>2</sup>, with clean interior design and exclusive furniture. Its 30 m<sup>2</sup>