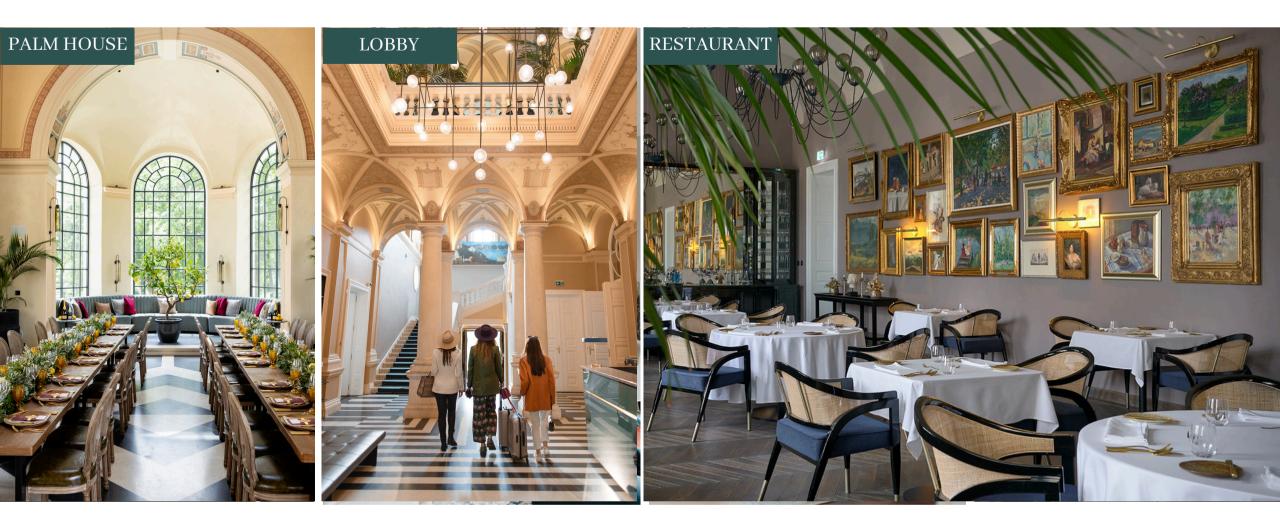

|           |         |           |         |
| 7  | Bar             | 64 m²        | 3,6 m                  | 5.2 m                  | 20             |         |           |         |           |         |           |         |
| 8  | Reception       | 60 m²        | 3,6 m                  | 5,2 m                  |                |         |           |         |           |         |           |         |
| 9  | Cigar Room      | 6 m²         | 3,6 m                  | 5,2 m                  | 4              |         |           |         |           |         |           |         |
| 10 | Castle Garden   | 10 ha        |                        |                        | 250            |         |           |         |           |         |           |         |

### Indoor venues



### Indoor venues



### Outdoor venues



### F1 Offer For stays of at least 2 nights (regardless of the number of rooms)

The price includes the following in addition to accommodation: Use of the spa Breakfast Light lunch Optional dinner upon request Unlimited consumption of non-alcoholic beverages Transfer service to the Hungaroring



## Suites

#### Junior Suite (5)

Due to their spacious size, 45–50 m<sup>2</sup>, special and unique spaces have been created. Thanks to the unique layout of the bedroom and the living room, which is furnished in the same space, there is a considerable space for the guests, which is accompanied by a magical view of the forest surrounding the Castle and the flower

garden.

#### **Executive Suite (1)**

At 55 m<sup>2</sup>, with clean interior design an