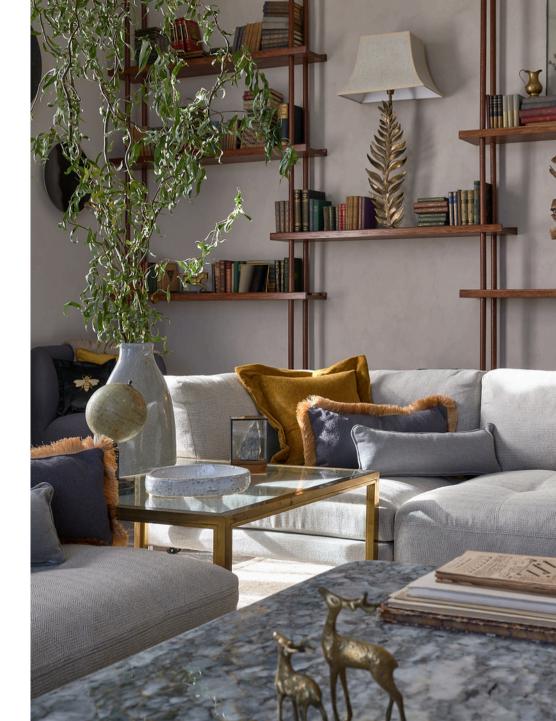

|           |         |           |         |           |         |
| 9  | Cigar Room      | 6 m²         | 3,6 m                  | 5,2 m                  | 4              |         |           |         |           |         |           |         |
| 10 | Castle Garden   | 10 ha        |                        |                        | 250            |         |           |         |           |         |           |         |

### Indoor venues



### Indoor venues



### Outdoor venues



### F1 Offer For stays of at least 2 nights (regardless of the number of rooms)

The price includes the following in addition to accommodation: Use of the spa Breakfast Light lunch Optional dinner upon request Unlimited consumption of non-alcoholic beverages Transfer service to the Hungaroring



## Suites

#### Junior Suite (5)

Due to their spacious size, 45–50 m<sup>2</sup>, special and unique spaces have been created. Thanks to the unique layout of the bedroom and the living room, which is furnished in the same space, there is a considerable space for the guests, which is accompanied by a magical view of the forest surrounding the Castle and the flower

garden.

#### **Executive Suite (1)**

At 55 m<sup>2</sup>, with clean interior design and exclusive furniture. Its 30 m<sup>2</sup> private terrace offers exceptional views of the palm house and the botanical garden. The bathroom has a shower and a bathtub. It is also a perfect venue for wedding preparation.

#### Schossberger Suite (1)

Stunning and exclusive suite, named after the Baron of the Castle. The Schossberger Suite