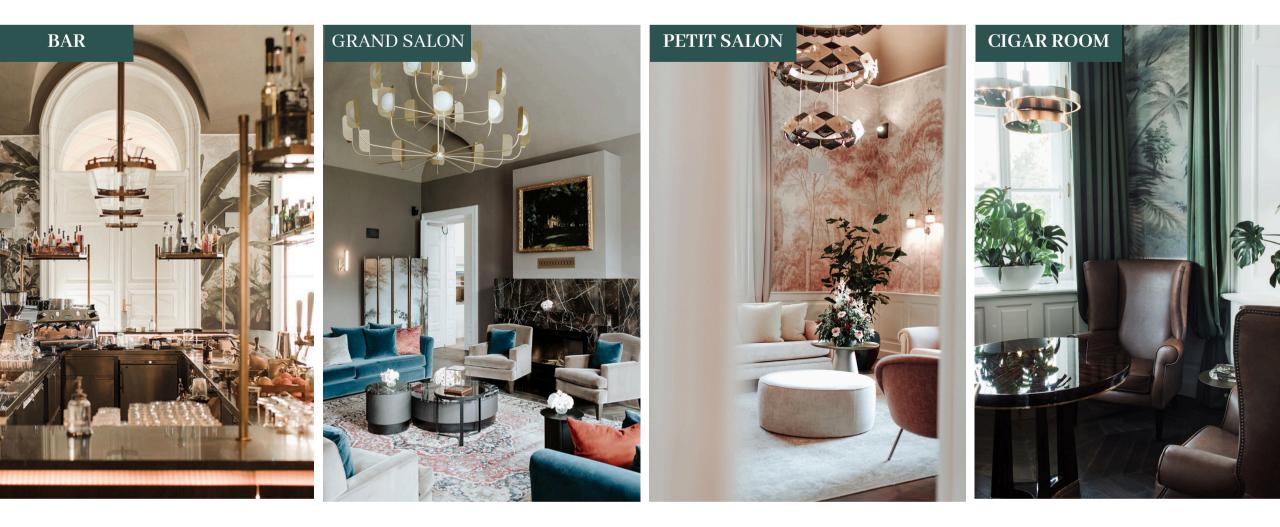

|           |         |
| 7  | Bar             | 64 m²        | 3,6 m                  | 5.2 m                  | 20             |         |           |         |           |         |           |         |
| 8  | Reception       | 60 m²        | 3,6 m                  | 5,2 m                  |                |         |           |         |           |         |           |         |
| 9  | Cigar Room      | 6 m²         | 3,6 m                  | 5,2 m                  | 4              |         |           |         |           |         |           |         |
| 10 | Castle Garden   | 10 ha        |                        |                        | 250            |         |           |         |           |         |           |         |

### Indoor venues



### Indoor venues



### Outdoor venues



### F1 Offer For stays of at least 2 nights (regardless of the number of rooms)

The price includes the following in addition to accommodation: Use of the spa Breakfast Light lunch Optional dinner upon request Unlimited consumption of non-alcoholic beverages Transfer service to the Hungaroring



## Suites

#### Junior Suite (5)

Due to their spacious size, 45–50 m<sup>2</sup>, special and unique spaces have been created. Thanks to the unique layout of the bedroom and the living room, which is furnished in the same space, there is a considerable space for the guests, which is accompanied by a magical view of the forest surrounding the Castle and the flower

garden.

#### **Executive Suite (1)**

At 55 m<sup>2</sup>, with clean interior design and exclusive furniture