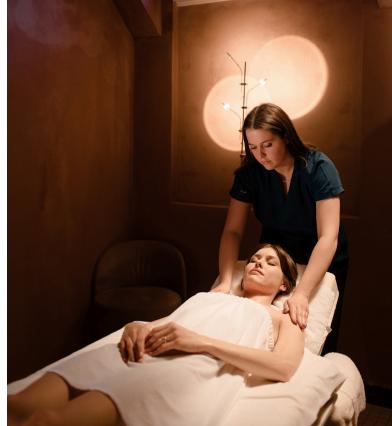

### SPA

The SPA island is available for our guests. They can enjoy the benefits of the Finnish sauna, the steam cabin and the salt room on almost 400 square meters. Achieving perfect relaxation is also supported by our hot water outdoor and indoor pool and relaxation area.

> Opening Hours: 09:00-20:00