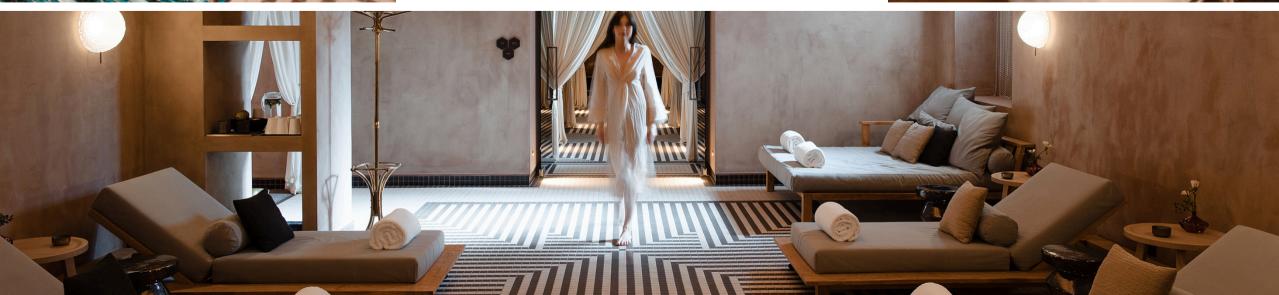

### SPA

The SPA island is available for our guests. They can enjoy the benefits of the Finnish sauna, the steam cabin and the salt room on almost 400 square meters. Achieving perfect relaxation is also supported by our hot water outdoor and indoor pool and relaxation area.

> Opening Hours: 09:00-20:00